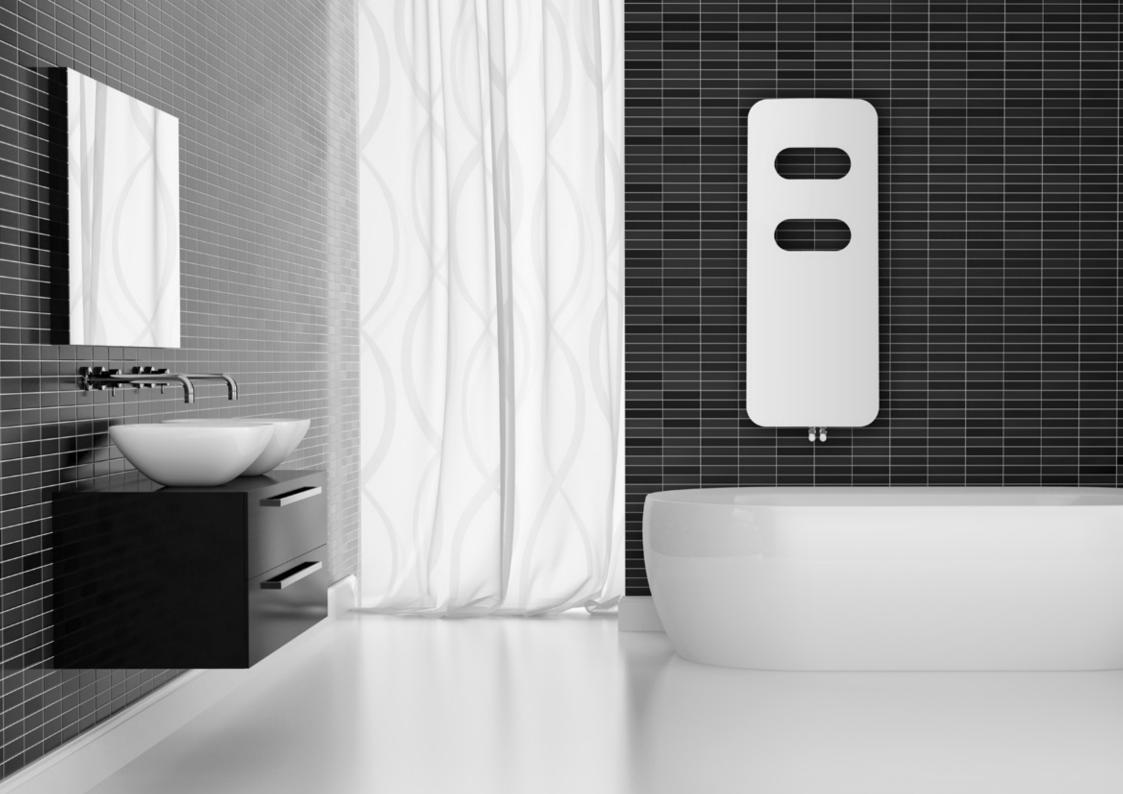

## Kalmar Amica

## Aluminum bathroom radiator

Soft lines and subtle elegance. Classic design with a large dose of functionality. The ideal radiator for your bathroom.

Amica radiator has a smooth, gently curved plate with rounded corners and elegant spaces for towels. Neutral design, high functionality and high heating output make Amica the optimal proposition for almost any bathroom. There is also the unique possibility of connecting an electric element and radiator connections internally to make them completely invisible to the observer.

| product code | height [mm] | length [mm] | depth [mm] | output [W] | connection | electric element |
|--------------|-------------|-------------|------------|------------|------------|------------------|
| AMI-120-049  | 1200        | 490         | 88         | 540        | CB 50 mm   | <b>✓</b>         |