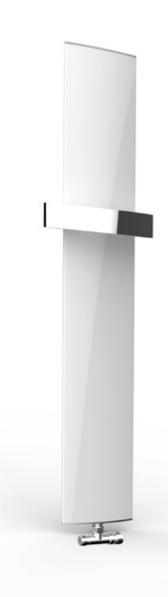

## Kalmar Post

A feast of functionality and good taste. Measurable benefits of small dimensions. Ideal for small bathrooms and kitchens.

Simple, practical and affordable bathroom radiator. Takes up little space on the wall, so it is recommended where you do not need larger forms. Chromed brass towel rail available without at no extra cost.

| product code                                                                   | height [mm] | length [mm] | depth [mm] | output [W] | connection | electric element |
|--------------------------------------------------------------------------------|-------------|-------------|------------|------------|------------|------------------|
| POS-120-020                                                                    | 1200        | 200 (300)   | 126        | 280        | CB 50 mm   | _                |
| Finishes available in the standard price: white matt. Other colors on request. |             |             |            |            |            |                  |