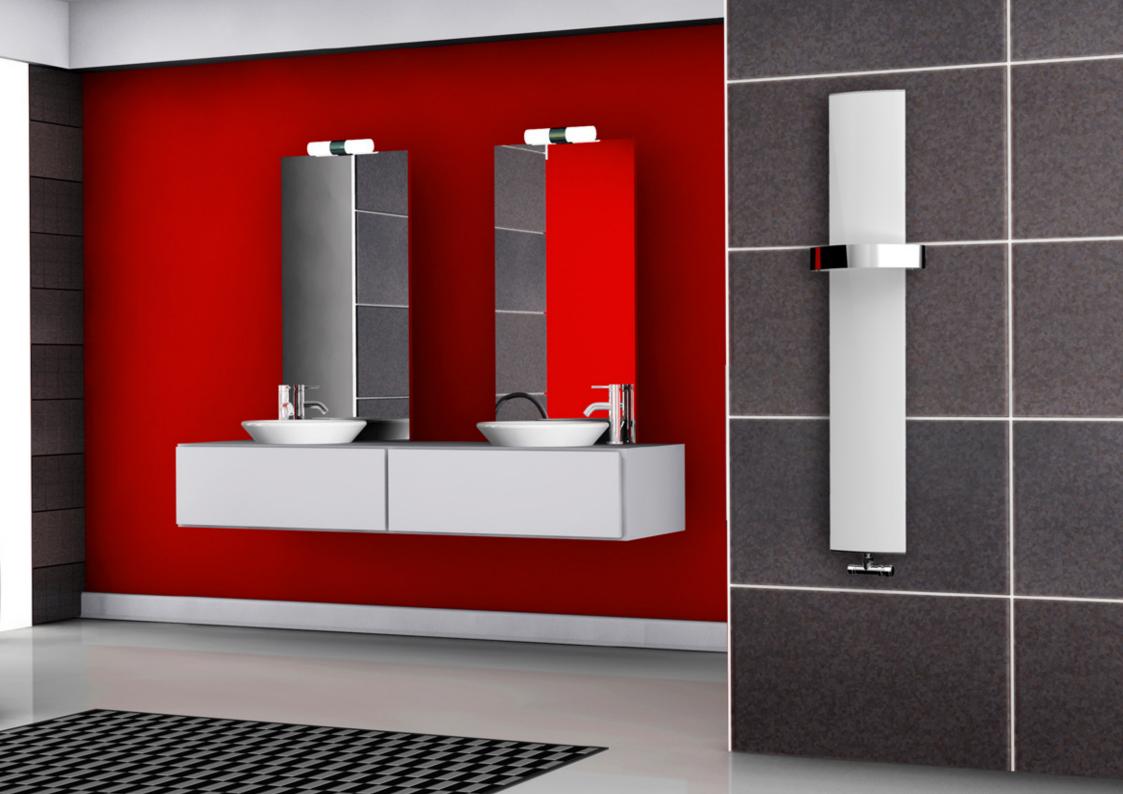

## Kalmar Post

A feast of functionality and good taste. Measurable benefits of small dimensions. Ideal for small bathrooms and kitchens.

Simple, practical and affordable bathroom radiator. Takes up little space on the wall, so it is recommended where you do not need larger forms. Chromed brass towel rail available without at no extra cost.