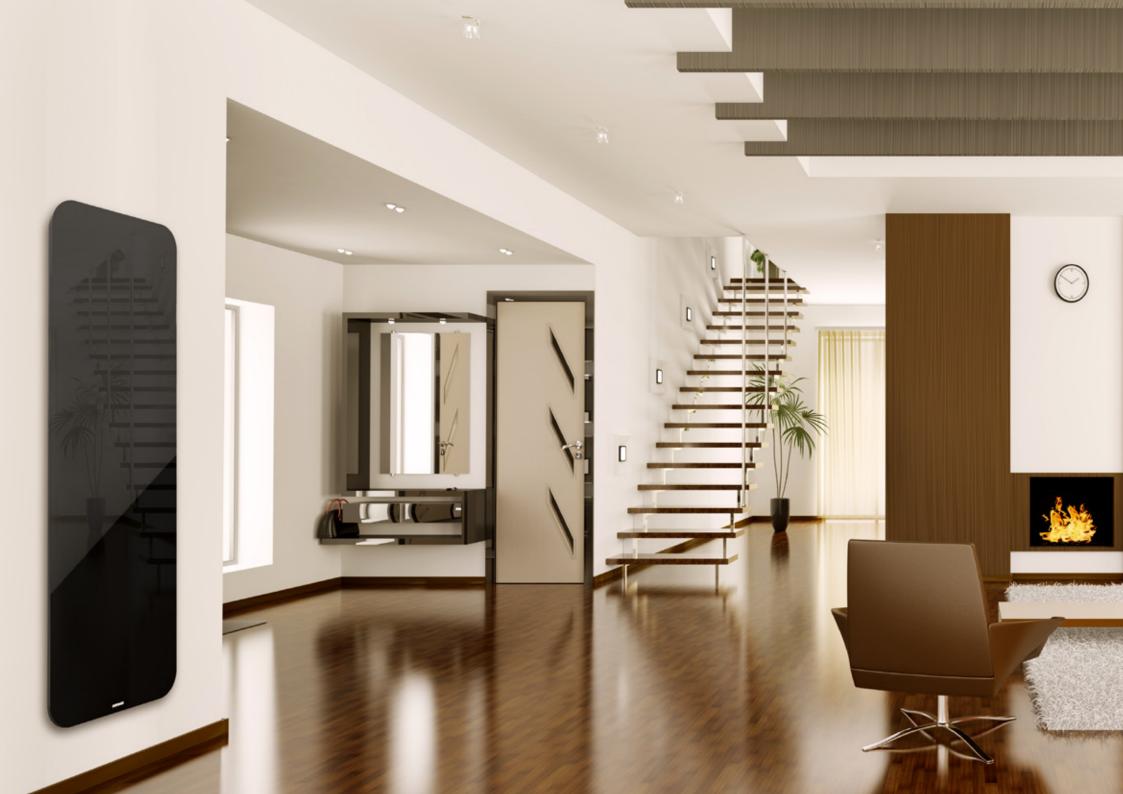

## Kalmar Splendor Steel radiator

Chic and elegance in every detail. Interior with dash. High gloss finish to appeal to the most demanding eye.

Flat front radiator finished with a mirror or glass pane. Elegant and practical. Optionally, you can install one or several Molli towel rails. Also ideal for use as a wipe clean whiteboard.