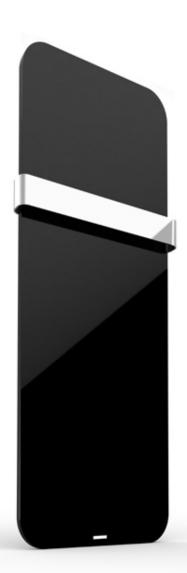

## Kalmar Splendor Steel radiator

Chic and elegance in every detail. Interior with dash. High gloss finish to appeal to the most demanding eye.

Flat front radiator finished with a mirror or glass pane. Elegant and practical. Optionally, you can install one or several Molli towel rails. Also ideal for use as a wipe clean whiteboard.

| product code | height [mm] | length [mm] | depth [mm] | output [W] | connection | electric element |
|--------------|-------------|-------------|------------|------------|------------|------------------|
| SPL-080-050  | 800         | 480         | 96         | 409        | CB 50 mm   | ✓                |
| SPL-120-050  | 1200        | 480         | 96         | 610        | CB 50 mm   | ✓                |
| SPL-120-060  | 1200        | 570         | 96         | 736        | CB 50 mm   | ✓                |
| SPL-180-050  | 1800        | 480         | 96         | 880        | CB 50 mm   | ✓                |
| SPL-180-060  | 1800        | 570         | 96         | 1060       | CB 50 mm   | <b>✓</b>         |