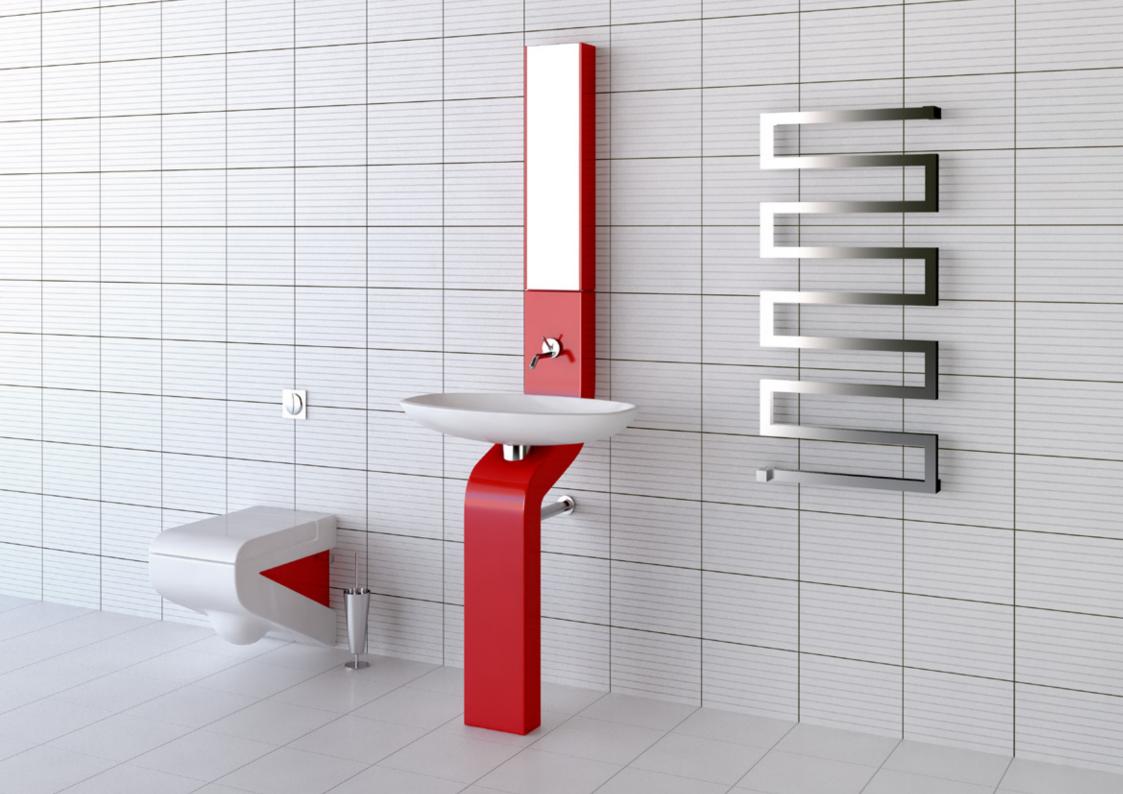

## Kalmar Vipera Stainless steel radiator

Subtlety and delicacy for small interiors. Closed form, perfected in every detail. Perfect, to have your towel always smoothly to hand.

Delicacy in the form of a heating tube. Aesthetically consistent: radiator, brackets and valves are fully refined. Unique brackets ensures smooth ease when hanging towels.