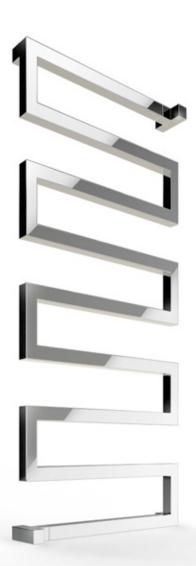

## Kalmar Vipera Stainless steel radiator

Subtlety and delicacy for small interiors. Closed form, perfected in every detail. Perfect, to have your towel always smoothly to hand.

Delicacy in the form of a heating tube. Aesthetically consistent: radiator, brackets and valves are fully refined. Unique brackets ensures smooth ease when hanging towels.

| product code | height [mm] | length [mm] | depth [mm] | output [W] | connection | electric element |
|--------------|-------------|-------------|------------|------------|------------|------------------|
| VIP-053-040  | 530         | 400         | 80         | 181        | diagonally | -                |
| VIP-078-050  | 780         | 500         | 80         | 316        | diagonally | -                |
| VIP-103-050  | 1030        | 500         | 80         | 412        | diagonally | -                |
| VIP-128-050  | 1280        | 500         | 80         | 507        | diagonally | -                |