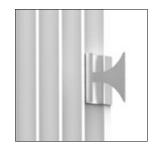

Classicistic column which can be used separately and in series. Multiplied in several places, it may constitute a stylish frame for windows, doors or other important interior elements. Thanks to the additional options to mount one or several stylish hangers, it is perfectly suited for kitchens, halls, toilets, bathrooms and spa rooms.

## Available in all RAL colours.

Manufacturer warranty – 3 years. Heating capacity provided for 76/65/20 parameters. The meaning of markings of power supply: CW – central rear hidden.

| Towel rail TETA | product code | height [mm] | depth [mm] |  |
|-----------------|--------------|-------------|------------|--|
| Iowei raii TETA | TET-050      | 60          | 70         |  |