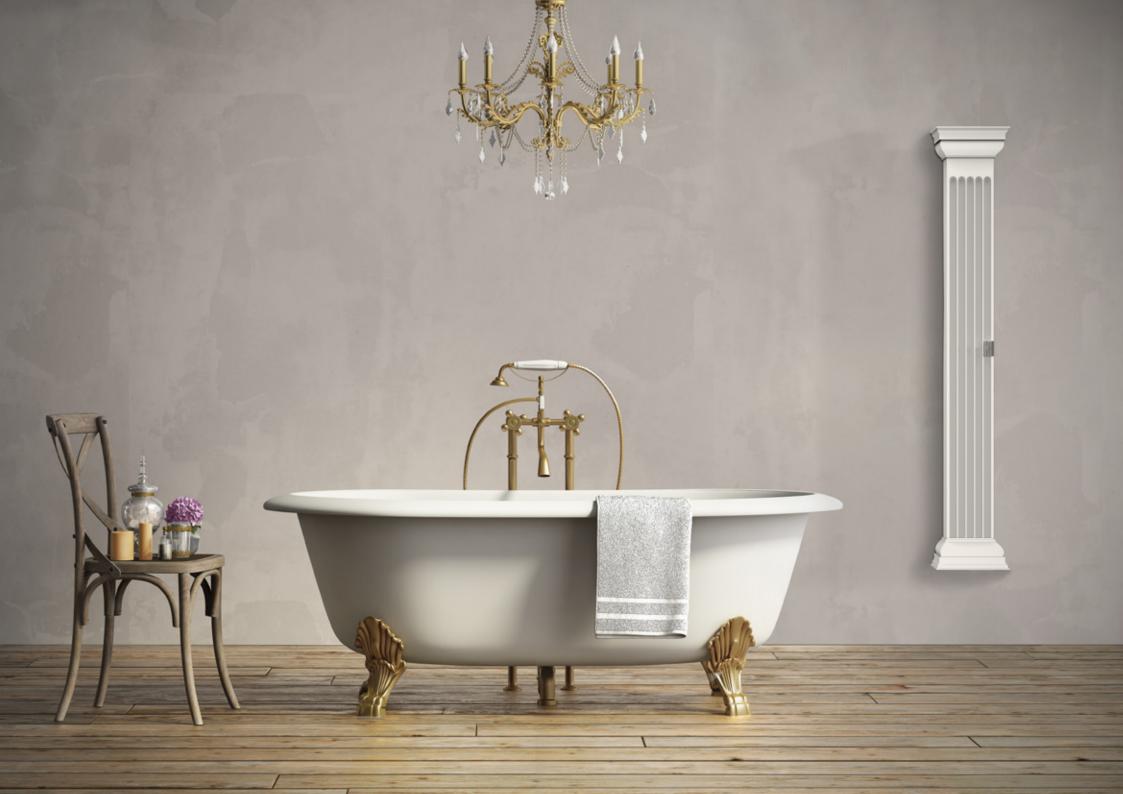

## Kalmar Pilaster

## Stone radiator

Exceptional and captivating form, bringing to mind an elegant pilaster, rather than a radiator. It will perfectly blend into stylish interiors, complementing them. In moderns ones it will add a hint of eclecticism and humour. Always surprising with class.

Classicistic column which can be used separately and in series. Multiplied in several places, it may constitute a stylish frame for windows, doors or other important interior elements. Thanks to the additional options to mount one or several stylish hangers, it is perfectly suited for kitchens, halls, toilets, bathrooms and spa rooms.