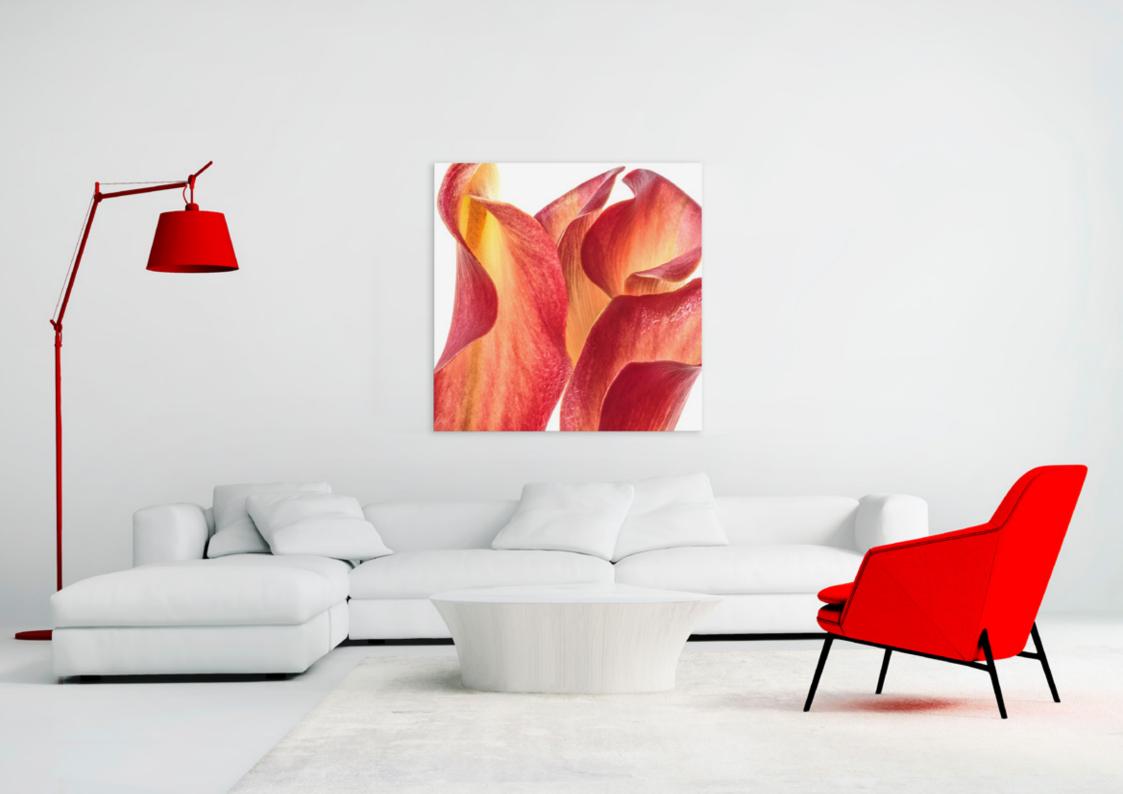

## Kalmar Unica Steel radiator with photo

Artistic breeze inside. Emotions that you desire. Unique image hiding its practical function.

Heating panel finished with decorative graphics or photo. The choice of the basic version, with photographs provided by the customer, or the exclusive version with photos taken by an outstanding photographer. Also available in the "Magic of Photography" option allowing the purchase of collectors images from the same series. Thanks to it your interior will display its unique character.