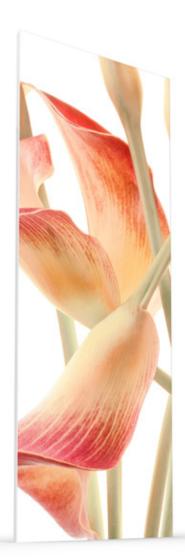

## Kalmar Unica Steel radiator with photo

Artistic breeze inside. Emotions that you desire. Unique image hiding its practical function.

Heating panel finished with decorative graphics or photo. The choice of the basic version, with photographs provided by the customer, or the exclusive version with photos taken by an outstanding photographer. Also available in the "Magic of Photography" option allowing the purchase of collectors images from the same series. Thanks to it your interior will display its unique character.